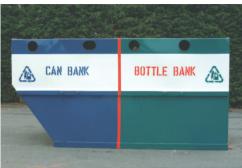

## **RECYCLING CONTAINERS**

- Standard 3 and 10.5 cu.m. capacity.
- Other sizes available on request.
- Livery to your specification.
- Duo banks can be split to individual requirements.
- Self off loading facilities.
- No contractor costs incurred.
- All operators fully trained.
- Equipment Insurance safety approved.
- Capacity to deliver 4 at a time.