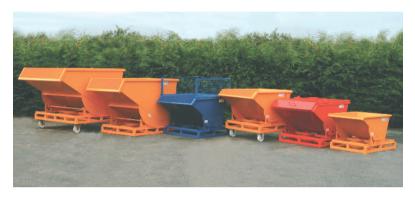

#### **Tipping Skip**

Designed specifically to save time, money and improve safety. Suitable for most fork lifts. Our skips will handle virtually any bulk material, manufactured in three different thicknesses, there is one to suit every application. All skips have automatic self locking return and come complete with four way entry based frame, safety catch on tip mechanism and safety chain to prevent move ment on forks. They are finished with two coats of heavy duty paint for durability.

- Sizes from 0.25 1.75 cu.m. capacity.
- 2mm, 3mm and 5mm Plate.
- Four way Entry Base.

Galvanising

Coolant Separating Grid

 Drain Taps Lids

Mesh Tops

Stainless Steel