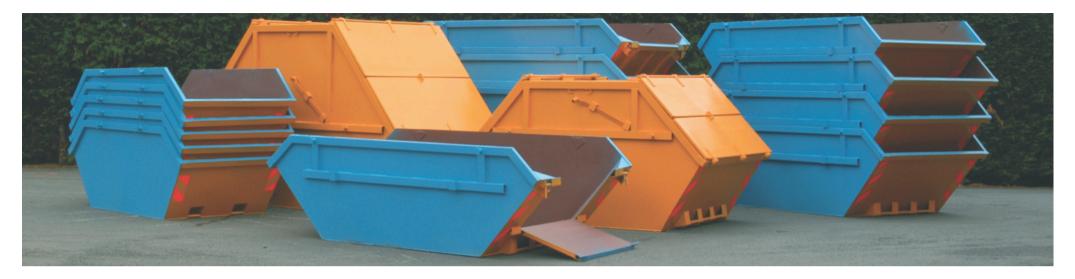

## GENERAL PURPOSE/PURPOSE BUILT SKIPS

- 2 16 cu.yd. Open or Enclosed.
- Strengthened with 76x38mm RSC.
- Cast Lugs fitted through body.
- Gusseted in all corners.

- Painted to Customers specification.
- C/W Reflective marker boards.
- Delivery and off loading facilities for quantities.