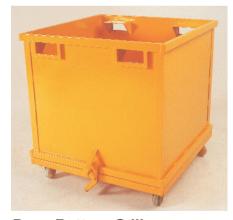

#### **Tipping Skip**

Designed specifically to save time, money and improve safety. Suitable for most fork lifts. Our skips will handle virtually any bulk material, manufactured in three different thicknesses, there is one to suit every application. All skips have automatic self locking return and come complete with four way entry based frame, safety catch on tip mechanism and safety chain to prevent move ment on forks. They are finished with two coats of heavy duty paint for durability.

- Sizes from 0.25 1.75 cu.m. capacity.
- 2mm, 3mm and 5mm Plate.
- Four way Entry Base.

Galvanising

Coolant Separating Grid

 Drain Taps Lids

Mesh Tops

Stainless Steel