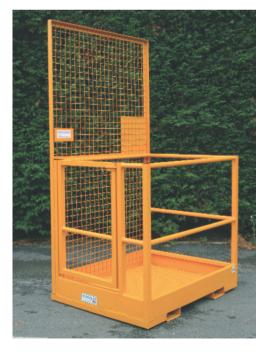

#### **Safety Access Platform**

- 33mm Tubular Section Frame.
- Chequer Plate Flooring.
- Inward Opening Gate.
- · Safety Retaining Bar behind forks.
- Mesh Back Panel.
- Conforms to HSE guidelines.