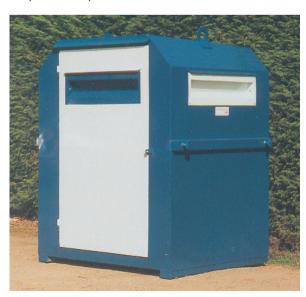

#### **Compact Bottle/Can/Paper Bank**

Suitable for Bottles, Cans, Plastic as standard. Can be adapted for Paper or Textiles.