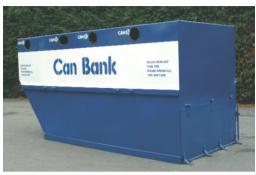

## **RECYCLING CONTAINERS**

- Standard 3 and 10.5 cu.m. capacity.
- Other sizes available on request.
- Livery to your specification.
- Duo banks can be split to individual requirements.
- Self off loading facilities.
- No contractor costs incurred.
- All operators fully trained.
- Equipment Insurance safety approved.
- Capacity to deliver 4 at a time.