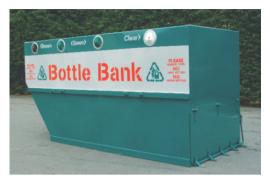

## **RECYCLING CONTAINERS**

- Standard 3 and 10.5 cu.m. capacity.
- Other sizes available on request.
- Livery to your specification.
- Duo banks can be split to individual requirements.
- Self off loading facilities.
- No contractor costs incurred.
- All operators fully trained.
- Equipment Insurance safety approved.
- Capacity to deliver 4 at a time.