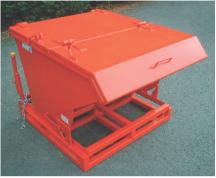

#### **Tipping Skip**

Designed specifically to save time, money and improve safety. Suitable for most fork lifts. Our skips will handle virtually any bulk material, manufactured in three different thicknesses, there is one to suit every application. All skips have automatic self locking return and come complete with four way entry based frame, safety catch on tip mechanism and safety chain to prevent move ment on forks. They are finished with two coats of heavy duty paint for durability.

- Sizes from 0.25 1.75 cu.m. capacity.
- 2mm, 3mm and 5mm Plate.
- Four way Entry Base.

Galvanising

Coolant Separating Grid

 Drain Taps Lids

Mesh Tops

Stainless Steel