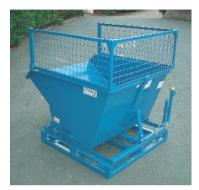

#### **Tipping Skip**

Designed specifically to save time, money and improve safety. Suitable for most fork lifts. Our skips will handle virtually any bulk material, manufactured in three different thicknesses, there is one to suit every application. All skips have automatic self locking return and come complete with four way entry based frame, safety catch on tip mechanism and safety chain to prevent move ment on forks. They are finished with two coats of heavy duty paint for durability.

- Sizes from 0.25 1.75 cu.m. capacity.
- 2mm, 3mm and 5mm Plate.
- Four way Entry Base.

Galvanising

Coolant Separating Grid

 Drain Taps Lids

Mesh Tops

Stainless Steel