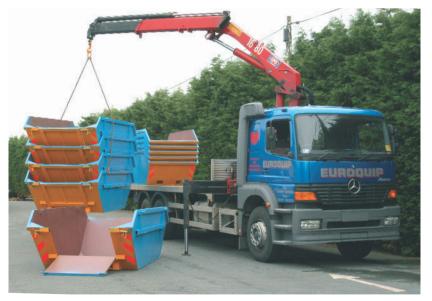

## GENERAL PURPOSE/PURPOSE BUILT SKIPS

- 2 16 cu.yd. Open or Enclosed.
- Strengthened with 76x38mm RSC.
- Cast Lugs fitted through body.
- Gusseted in all corners.

- Painted to Customers specification.
- C/W Reflective marker boards.
- Delivery and off loading facilities for quantities.