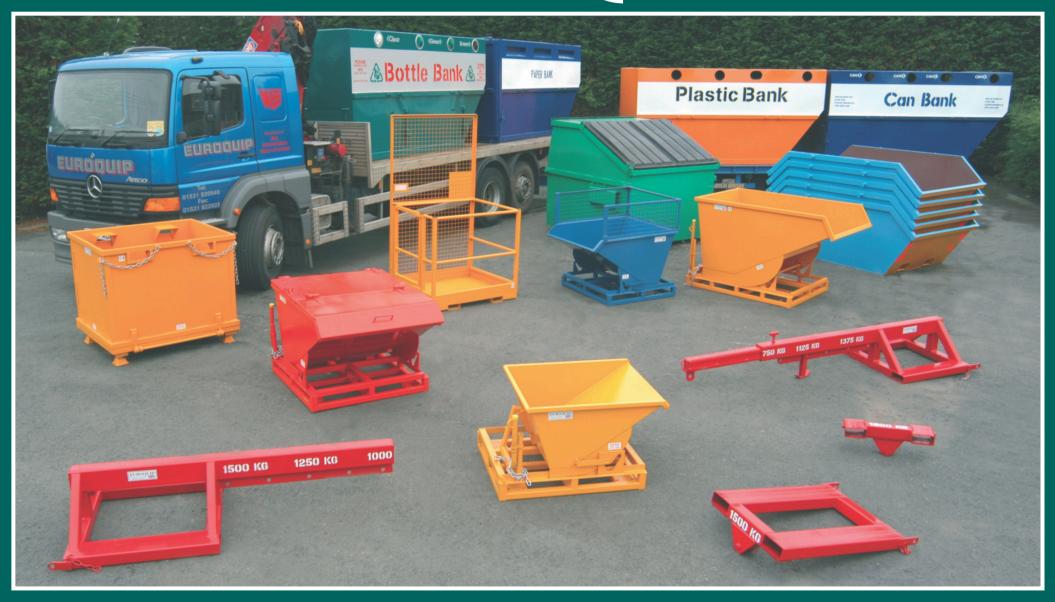

# EUROQUIP

WASTE HANDLING • RECYCLING EQUIPMENT • FORKLIFT ATTACHMENTS

#### **Tipping Skip**

Designed specifically to save time, money and improve safety. Suitable for most fork lifts. Our skips will handle virtually any bulk material, manufactured in three different thicknesses, there is one to suit every application. All skips have automatic self locking return and come complete with four way entry based frame, safety catch on tip mechanism and safety chain to prevent move ment on forks. They are finished with two coats of heavy duty paint for durability.

- Sizes from 0.25 1.75 cu.m. capacity.
- 2mm, 3mm and 5mm Plate.
- Four way Entry Base.

Galvanising

Coolant Separating Grid

 Drain Taps Lids

Mesh Tops

Stainless Steel

#### **Drop Bottom Stillage**

Manufactured from 3mm plate. Reinforced corners, 50 x 25 box section around edges, fork entry through guides at top of stillage. Guides strengthened by 25 x 25 box section.

#### **Safety Access Platform**

- 33mm Tubular Section Frame.
- Chequer Plate Flooring.
- Inward Opening Gate.
- · Safety Retaining Bar behind forks.
- Mesh Back Panel.
- Conforms to HSE guidelines.

#### Lifting Jib

- · Adapt your fork truck to a crane in seconds.
- · Swivel Hooks.
- · Safety Retaining Bar behind forks.
- Tested and supplied with certificate.

Suit Forks up to 140 x 60.

All items CE marked

## **RECYCLING CONTAINERS**

- Standard 3 and 10.5 cu.m. capacity.
- Other sizes available on request.
- Livery to your specification.
- Duo banks can be split to individual requirements.
- Self off loading facilities.
- No contractor costs incurred.
- All operators fully trained.
- Equipment Insurance safety approved.
- Capacity to deliver 4 at a time.

#### **Compact Bottle/Can/Paper Bank**

Suitable for Bottles, Cans, Plastic as standard. Can be adapted for Paper or Textiles.

## GENERAL PURPOSE/PURPOSE BUILT SKIPS

- 2 16 cu.yd. Open or Enclosed.
- Strengthened with 76x38mm RSC.
- Cast Lugs fitted through body.
- Gusseted in all corners.

- Painted to Customers specification.
- C/W Reflective marker boards.
- Delivery and off loading facilities for quantities.