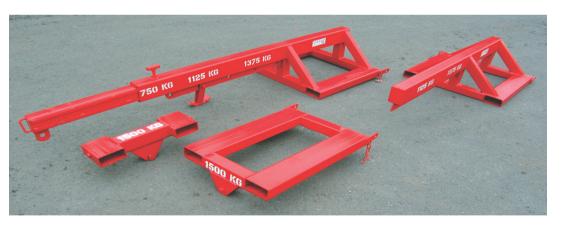

#### Lifting Jib

- · Adapt your fork truck to a crane in seconds.
- · Swivel Hooks.
- · Safety Retaining Bar behind forks.
- Tested and supplied with certificate.

Suit Forks up to 140 x 60.

All items CE marked