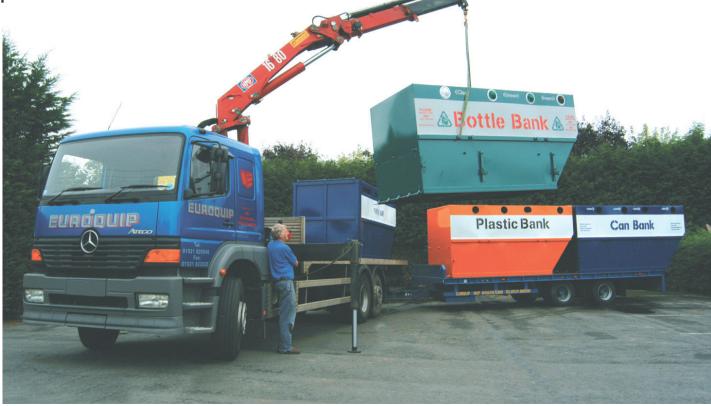

## **RECYCLING CONTAINERS**

- Standard 3 and 10.5 cu.m. capacity.
- Other sizes available on request.
- Livery to your specification.
- Duo banks can be split to individual requirements.
- Self off loading facilities.
- No contractor costs incurred.
- All operators fully trained.
- Equipment Insurance safety approved.
- Capacity to deliver 4 at a time.

#### **Compact Bottle/Can/Paper Bank**

Suitable for Bottles, Cans, Plastic as standard. Can be adapted for Paper or Textiles.